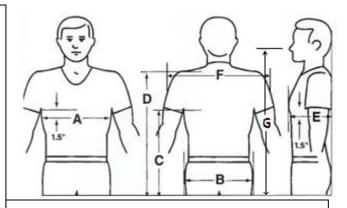

## All measurements must be taken in absolute <u>straight lines</u>, <u>DO NOT</u> follow the curvature of the body.

- A Width of chest –Have driver stand with arms raised slightly, measure side to side 1 ½" below armpits.
- B Width of hips have driver sit on bench or floor. Use cinder blocks or similar on each side of hips at a comfortable but snug pressure. Measure between blocks. (Alt method: driver standing, measure widest point of hips)
- C Height of Armpit With driver sitting measure from flat surface to armpit. Driver's shoulders should be completely level across back and back completely straight.
- D Height of shoulders –With driver sitting in same position as above, measure from flat surface to top of shoulder.
- E Chest depth Length of rib supports. Driver standing with back against wall, measure from wall to front of chest 1 ½" below armpit.
- F Width of shoulders With Driver Standing measure outside to outside, 2" down from top of shoulders with arms relaxed at driver's sides.
- G Height of Cheek With Driver sitting, measure from flat surface to top of cheek (even with the tip of the nose when looking forward)